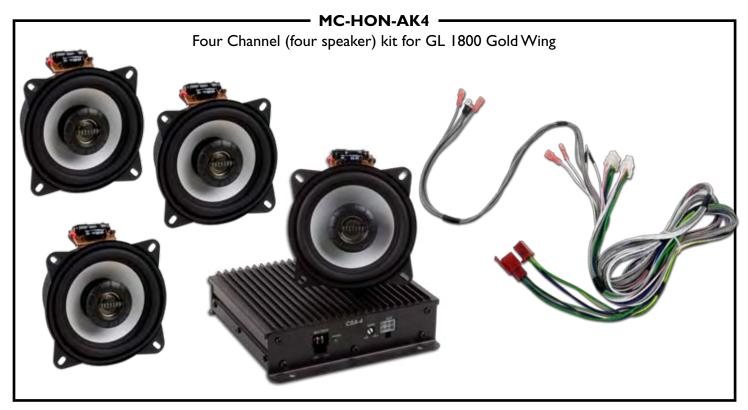

MC-HON-AK4 - Four Channel (four speaker) kit for GL 1800 Gold Wing

MC-HON-AMK - Amplifier

FAST-HON-SIK - Subwoofer Installation Kit

**BTA6100 or BTA8100** Bazooka Bass Tube subwoofer

Each kit includes a 4-channel 200-watt amp that easily mounts in the trunk.

The Bazooka motorcycle audio kits work on all Honda GL1800 Gold Wing bikes.

Includes auxiliary output plug for an optional amplified BTA6100 Bazooka Bass Tube subwoofer that can be installed into the trunk. (BTA6100 and harness sold separately)