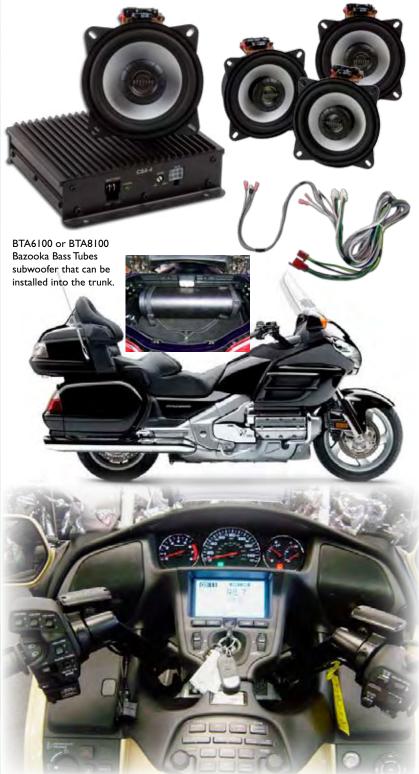

With real aluminum cones and butyl rubber surrounds, our premium motorcycle audio products offer more durability and audiophile sound quality than standard factory paper cone speakers or other after market polypropylene cone speakers. The aluminum cone design stands up better to the elements, as well as, the vibration of the motorcycle. These are the highest quality speakers available, offering you brilliant sound no matter how fast you're cruising!

The Bazooka motorcycle kit includes our FAST-HON Plug and Play interface cable with OEM connectors that plug directly into the factory Honda harness. This allows for quick installation and maintains full use of all factory handle bar controls.

Each kit includes a 4-channel 200-watt amp that easily mounts in the trunk.

The Bazooka motorcycle audio kits work on all Honda GL1800 Gold Wing bikes.

Includes auxiliary output plug for an optional amplified BTA6100 Bazooka Bass Tube subwoofer that can be installed into the trunk. (BTA6100 and harness sold separately)

MC-HON-AK4 - Four Channel (four speaker) kit for GL 1800 Gold Wing

MC-HON-AMK - Amplifier

FAST-HON-SIK - Subwoofer Installation Kit

**BTA6100 or BTA8100** Bazooka Bass Tube subwoofer

## Motorcycle Audio for Honda

BTA6100 or BTA8100 Bazooka Bass Tubes subwoofer (each tube sold separately)